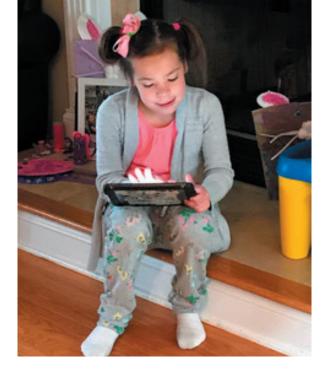

### Samantha is a fantastic 13-year old tech user who loves to talk.

13-year old Samantha is very social and very talkative! Supported by an augmentative and alternative communication (AAC) device since 2013, Sammy earned an Infinitec Student Technology Award for her skills using the iPad Mini with TouchChat WordPower 42 Basic, allowing her to expand her conversations and amaze her friends, family and teachers.