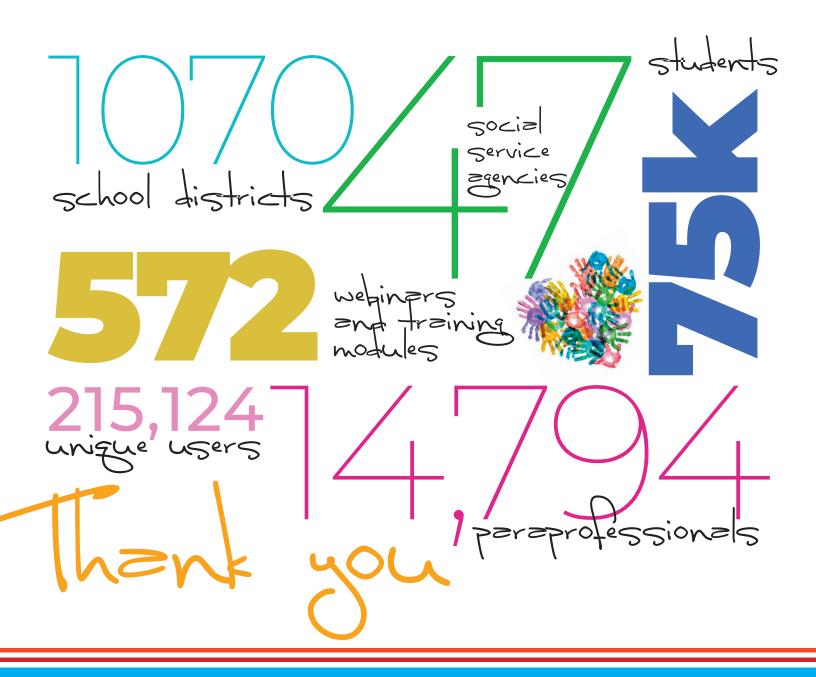

#### **BECAUSE OF YOUR SUPPORT, INFINITEC**

- was able to provide training and resources to 1070 school districts and 47 social service agencies throughout Illinois, Kansas and Minnesota
- offered 572 unique webinars and training modules to 14,794 paraprofessionals,
   with an impact on more than 75,000 students
- $\cdot$  attracted 215,124 unique users to the newly redeveloped website